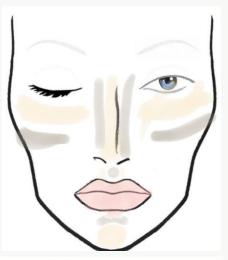

## Makeup:

Kit: Fair Lightest (PK-0)
Foundation: Fair Lightest
Highlight: Fair Lightest
Contour: Fair Lightest
Powder: Translucent
No lipstick or blush.

**Sailor, Seagull, Chef:** No additions. **Fish:** Pink stripes (water activated)