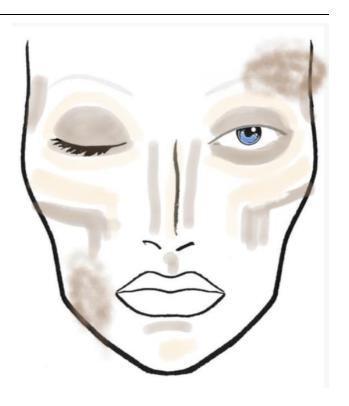

# Name: Jane Doe

Grade: Junior

**Role: Little Sally** 

Makeup:

Kit: Olive Deep (PK-4)

Foundation: Olive Deep

Highlight: Olive Deep

**Contour**: Brown Light (PK-45)

**Powder**: Translucent

Accent with: Dirt Dust Powder

Notes: No lipstick or blush.

Hair:

Messy Braids. Add dirt dust powder.

No Wig

Allergies:

Latex